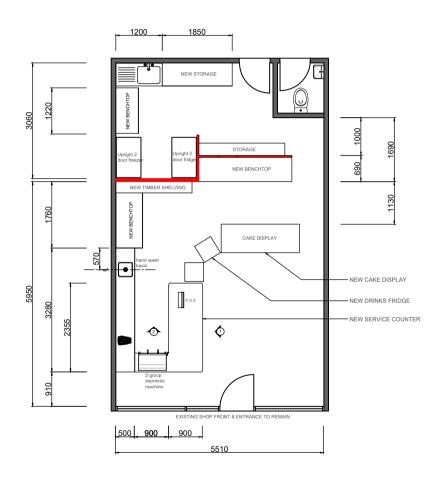

DEVELOPMENT APPLICATION CHANGE OF USAGE TO RETAIL PREMISES PREMISES: LOT 2, DP 812870 No. 212 WESTON ST, PANANIA NSW 2213

| TITLE                                           | USE FIGURED DIMENSIONS.<br>DO NOT SCALE OFF                                                                             | PROJECT       |                                                                           | CLIENT      | SCALE 1:100 @ A4 | DATE: 18/08/22               |
|-------------------------------------------------|-------------------------------------------------------------------------------------------------------------------------|---------------|---------------------------------------------------------------------------|-------------|------------------|------------------------------|
| CHANGE OF USAGE<br>PLAN, ELEVATIONS & SITE PLAN | DRAWING. THIS DESIGN IS<br>COPYRIGHT AND MAY NOT BE<br>REPRODUCED WITHOUT THE<br>WRITTEN PERMISSION OF<br>THE DESIGNER. | BACCO & BEANS | 64 GRACEMAR AVE: PANANIA NSW 2213<br>PH: 0417 430 444 ABN: 66 301 217 645 | JOE MARDINI | DRAWN BY MO      | A : 8212<br><sub>REV -</sub> |