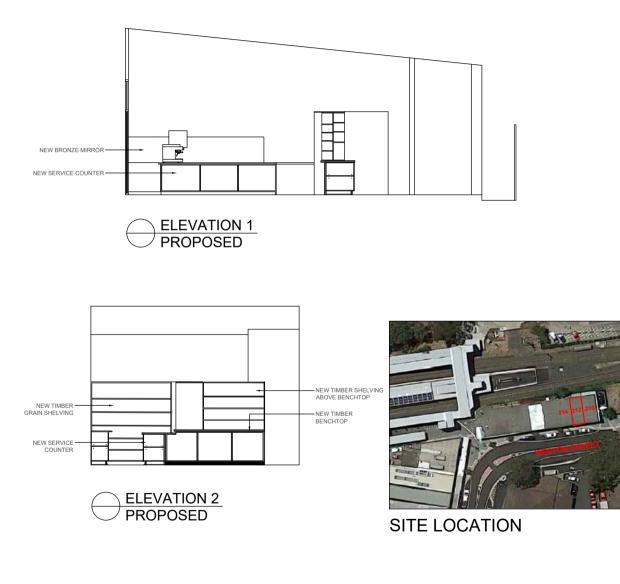

DEVELOPMENT APPLICATION CHANGE OF USAGE TO RETAIL PREMISES PREMISES: LOT 2, DP 812870 No. 212 WESTON ST, PANANIA NSW 2213

| TITLE                                           | USE FIGURED DIMENSIONS.<br>DO NOT SCALE OFF                                                                             | PROJECT       |                                                                           | CLIENT      | SCALE 1:100 @ A4 | DATE: 18/08/22               |
|-------------------------------------------------|-------------------------------------------------------------------------------------------------------------------------|---------------|---------------------------------------------------------------------------|-------------|------------------|------------------------------|
| CHANGE OF USAGE<br>PLAN, ELEVATIONS & SITE PLAN | DRAWING. THIS DESIGN IS<br>COPYRIGHT AND MAY NOT BE<br>REPRODUCED WITHOUT THE<br>WRITTEN PERMISSION OF<br>THE DESIGNER. | BACCO & BEANS | 64 GRACEMAR AVE: PANANIA NSW 2213<br>PH: 0417 430 444 ABN: 66 301 217 645 | JOE MARDINI | DRAWN BY MO      | A : 8212<br><sub>REV -</sub> |